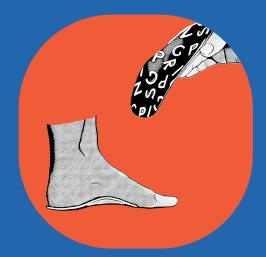

# Comfy, sustainable, stylish + hygienic, Spriings can be customised to fit all kinds of shoes.

#### **How SPRIING works:**

- Supports arches for good posture + strong foundation
- Restores 'spring' to the feet for shock absorption, energy efficiency + comfort.